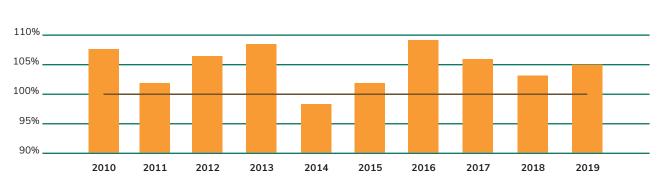

Performance %

Over 20 years of experience

- Control

Results of Ebre River Valley tests from the last 10 years (2010-2019) in multiple areas:

CONTROL: Annual average of multiple commercial varieties.