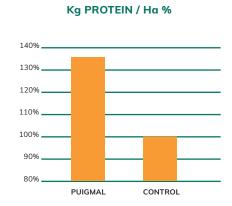

## **Main strengths**

- ✓ High forage production with a high protein content.
- Excellent regrowth capacity.
- ✓ Formidable resistance to leaf pathogens and rust.

34.2 % Kg PROTEIN Ha

QUALITY COMMITMENT RESULTS

#### San José Farm Results (2017):

**PERFORMANCE %** 

# PROTEIN % 120% 115% 110% 105% 100% 95% 90% PUIGMAL CONTROL

<sup>\*</sup> CONTROL: Average production of commercial varieties.