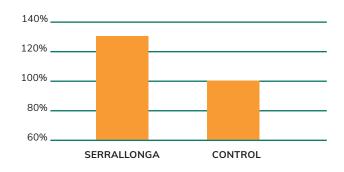

+35.2 % PRODUCTION

## Test results from the Registry of Portuguese Varieties (2018):

#### **PERFORMANCE %**

CONTROL: Average production of commercial varieties. SOURCE: National Portuguese Testing Network (2018).